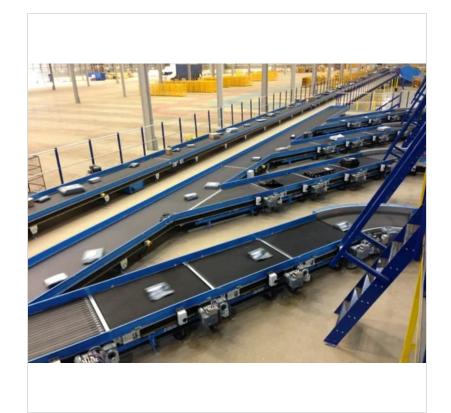

# **Conveyor System**

₹ 1,00,000/- Pieces

A conveyor system is a common piece of mechanical handling equipment that moves materials from one location to another.

Conveyors are especially useful in applications involving the transport of heavy or bulky materials.