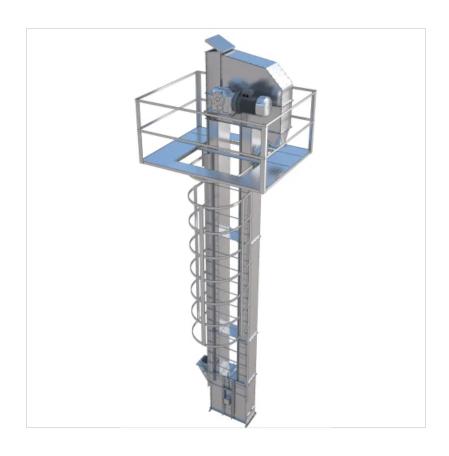

## **Home Bucket Elevators**

₹ 50000/- Pieces

We offer a variety of bucket elevator designs and sizes to handle materials ranging from dry dusty powders such as fly ash, to heavy materials such as iron ore pellets. Bucket elevators can be ordered in a number of configurations, including centrifugal belt, centrifugal chain, continuous belt, continuous single chain and continuous double chain.